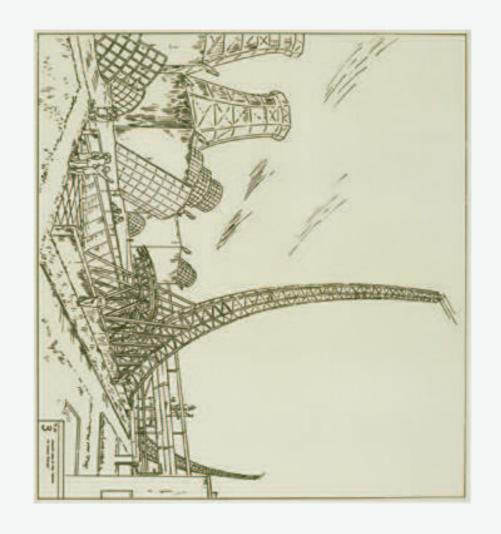

The complex 'Center of Comits Frangy' includes these antonne all three are connected to one author, tode visually and structurally the automose, kinetical is also given as a good and the second two halves of a single arch, the lower part of which is hunded in the read the two side' *raps'* are like two open arms, matching upward in author house to the two open arms, matching upward in

Deerall View of the Complex The "Center of Cesmic Energy" o nae. The three buildings stand is a special architectural elements, they demonstrate of two types: the stant denotes are of two types: the stant