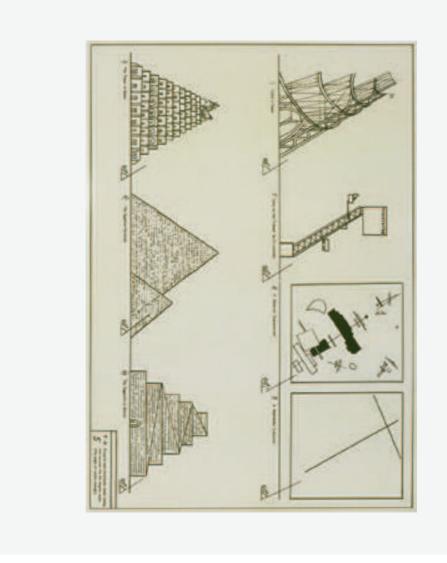

Deerall View of the Complex The "Center of Cesmic Energy" o nae. The three buildings stand is a special architectural elements, they demonstrate of two types: the stant denotes are of two types: the stant

Brief Description of the Objects of the "Center

Cosmic Energy"

the nacesphere – is one of the most importa Energy?. This program will be developed in Moosphere" (Juriding No. 3).

The "Control Control Control" control of the hadrog and the mean-ture. The beam hadrog and are the subject was a first the set of the task product and thermal distance. The first was a mean control of the end of the sub-task product was a structure of the sub-period of the sub-task product was and the sub-task product product was a sub-task product was a structure of the product was a sub-task product was a structure of the sub-task product product of the sub-task product was a structure of the product of the sub-task product was a structure of the sub-task product was a sub-task product was a structure and product of the sub-task product was a structure of the sub-task product of the sub-task product was a structure of the sub-task product of the sub-task product was a structure of the sub-task product was a first was a sub-task product was a structure of the sub-task product was a first was a structure of the sub-task product the sub-task product the sub-task product of the sub-task product the sub-task product the first was a structure of the sub-task product the sub-task first was a structure of the sub-task product the sub-task product