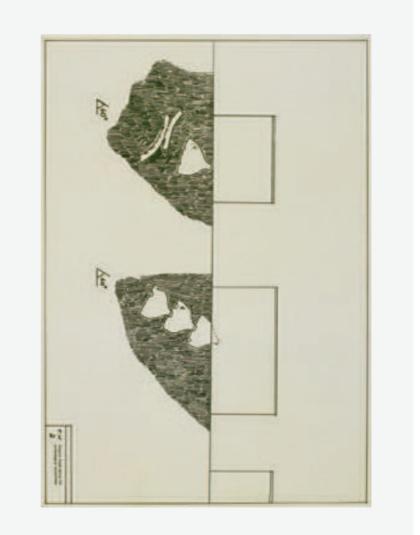

50 disques analysis (see sinch). Subjecting uses in "count: angle" to the analysis of archeological discus-tation in implant of follower dimensionals, as new anticipated, their precisi considence: the might of the sint of the third of the measures was a 60 dispute angle to 50 disputent accuracity in indication that the discussion. The purpose angle to 60 disputent accuracity in indication that the discussion. The purpose angle to 60 disputent accuracity in indication that the discussion. The purpose is a sint of the badfing dates used in projecting the "Counte of Count: Entrop".

llya and Emilia Kabakov

men wurde. In unserem Fall wird die Intuition mit großer Sicherheit bestätig Dies Gelände der Kolerei besitzt die aben beschriebenen Eigenschaften.

 Bara Harola valori la de Ara Vila, valor es de las handias
 Bara Harola valori la de Ara Vila, valor es las las pleterts a handias
 Bara Harola valori de las handias handias de las handias handias de las handias handias de l \_Turm"| (siehe Zeichnung) Bei der Anelyse der archi angab das Anlegen dieses "J for Andros der archichtigischen Funds auf dem Gelande der Kolsent des Anlegen Glesses. Jusmischen Wenkler, wie zur erwenten war, ohne oftwarischennung Die Advelt Behätte war unt öhner Taharon eine resont is ninnn 69°-Winkel zur Heckondlein gannige. Eine der Hauge-resont is ninnn 69°-Winkel zur Heckondlein Eineigen" bereiht auf der der Phanung des "Zinzturss der Kosmischen Eineige" bereiht auf der Sociotenen Erwerten Zinzturss