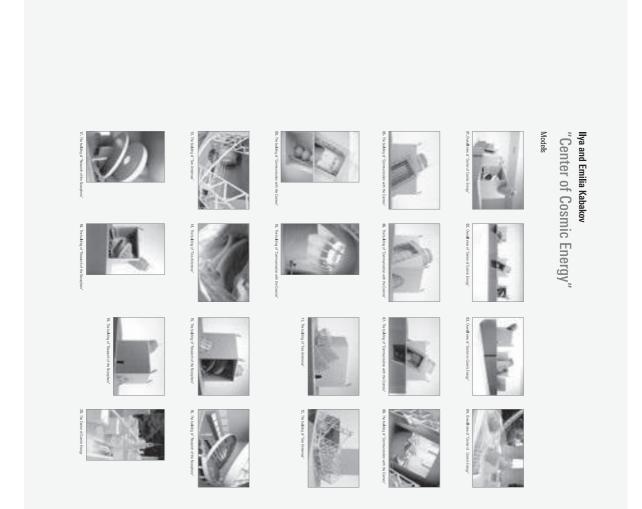

## "Center of Cosmic Energy" Ilya and Emilia Kabakov

Proposal Essen, Kokerei 2001

sciple and Main Structure of the "Center of Cosmi

Compared number of the bareful of contribution by a notice contribution of the contrib

Deerall View of the Complex The "Center of Cesmic Energy" o nae. The three buildings stand is a special architectural elements, they demonstrate of two types: the stant denotes are of two types: the stant

Brief Description of the Objects of the "Center

Cosmic Energy"

the nacesphere – is one of the most importa Energy?. This program will be developed in Moosphere" (Juriding No. 3).

The "Control Control Control" control of the hadrog and the mean-ture. The beam hadrog and are the subject was a first the set of the task product and thermal distance. The first was a mean control of the end of the sub-task product was a structure of the sub-period of the sub-task product was and the sub-task product product was a sub-task product was a structure of the product was a sub-task product was a structure of the sub-task product product of the sub-task product was a structure of the product of the sub-task product was a structure of the sub-task product was a sub-task product was a structure and product of the sub-task product was a structure of the sub-task product of the sub-task product was a structure of the sub-task product of the sub-task product was a structure of the sub-task product was a first was a sub-task product was a structure of the sub-task product was a first was a structure of the sub-task product the sub-task product the sub-task product of the sub-task product the sub-task product the first was a structure of the sub-task product the sub-task first was a structure of the sub-task product the sub-task product