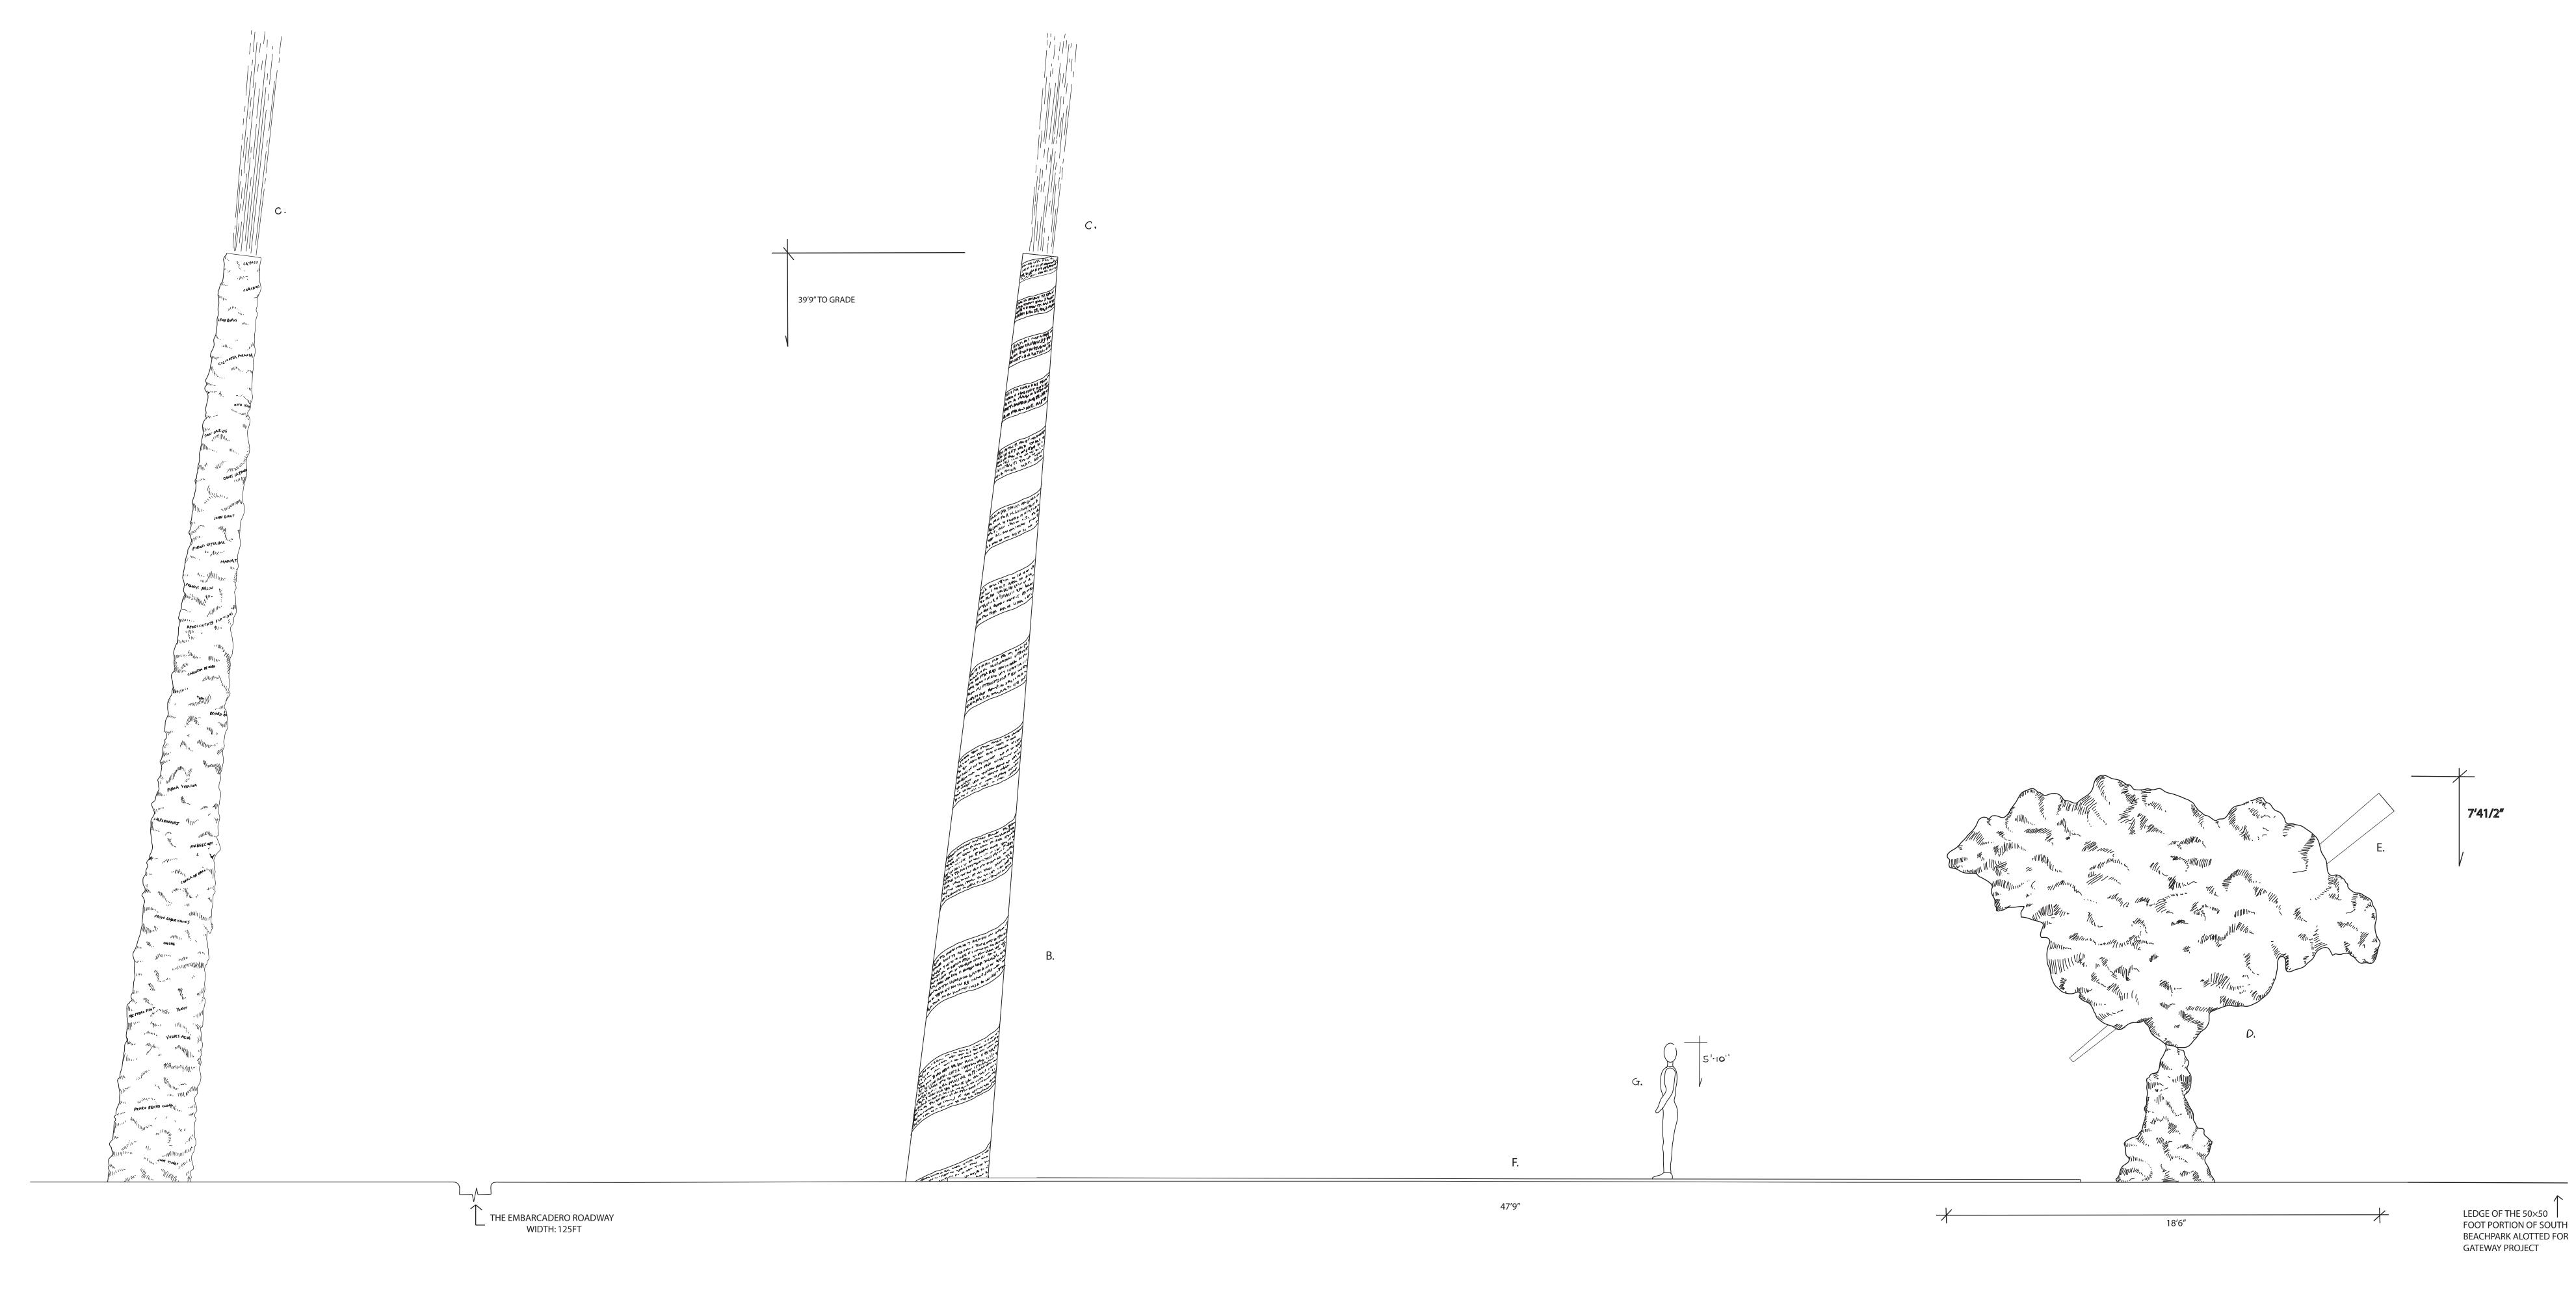

## KEY

- A. WEST SENTINEL OF ROUGH HEWN STONE INGRAVED AT RANDON WITH THE NAMES OF HUMANS, PLANTS, ANIMALS "INDIGENOUS" TO SAN FRANCISCO BEFORE 1849. THE ENTIRE TOWER IS GILT WITH 22KT GOLD.
- B. EAST SENTINEL OF HONED STONE ENGRAVED IN AN ASCENDING SPIRAL WITH THE NAMES OF SAN FRANCISCANS WHO HAVE LIVED AND WORKED IN THE CITY SINCE 149. THE TOP FIFTH OF THE TOWER IS GILT WITH 22KT GOLD WHICH "BREAKS UP" AND DISSIPATES LOWER DOWN.

NOTE: BOTH TOWERS HAVE POTENT SEALED BEAM VERY NARROW SPOT BEACONS EMINATING FROM THEIR TOPS

- C. THE SENTINELS LEAN EASTWARD 5.5 DEGREES OUT OF PLUMB.
- D. MIRACULOUS STANDING STONE, A GEOLOGICAL ENIGMA IN 'PRECARIOUS' TENSION
- E. SCOPE OF TAPERED TUBULAR BRONZE, "FOCUSED" ON THE INFINITY OF THE SKY BEYOND
- F. "SHADOW" OF THE EAST SENTINEL OF CAST BRONZE "IMBEDED" WITH IMAGES FROM SAN FRANCISCO'S CULTURAL HISTORY.
- G. 5'10" HIGH FIGURE SHOWN FOR SCALE PURPOSES ONLY

## KRISTIN JONES AND ANDREW GINZEL

EMBARCADERO GATEWAY PROJECT AT SECOND AND KING STREETS

EMBARCADERO SURFACE ROADWAY PROJECT

COUNTY OF SAN FRANCISCO

SIDE ELEVATION LOOKING NORTH

SCALE: 3/8 INCH = I FOOT