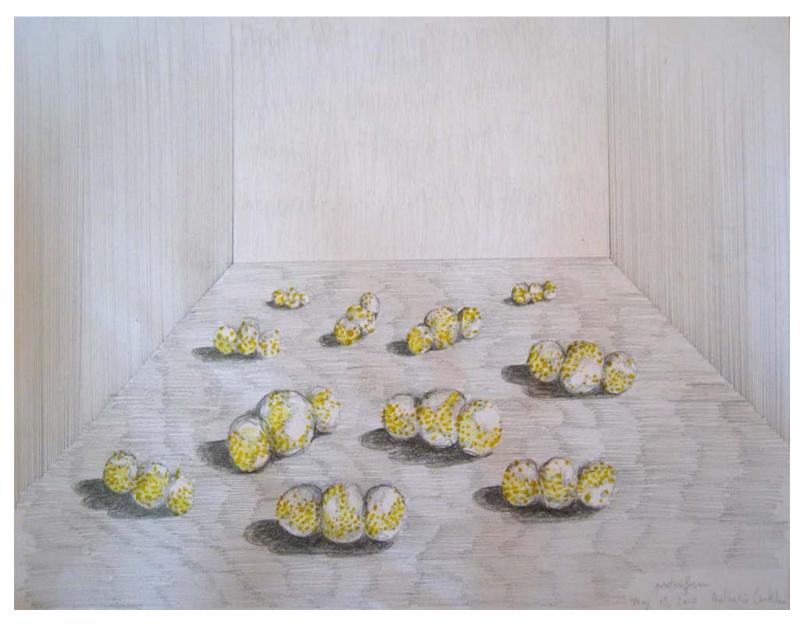

## **DRAWING STUDIES**

proteiform\_2010\_8.5x11 inches\_graphite and markers on paper.