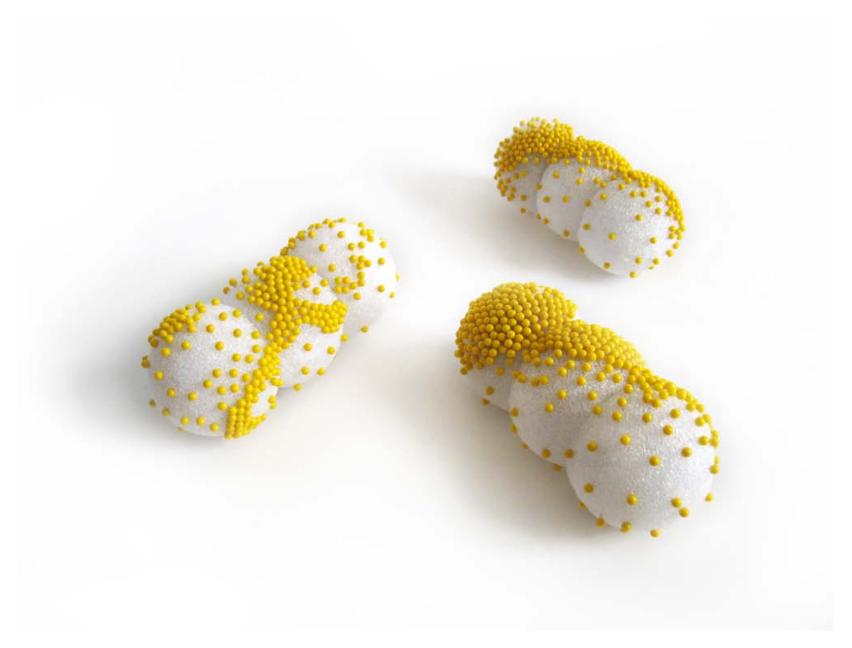

#### DESCRIPTION

*Proteiform* is an uncompleted work started in May 2010. My first intention was to implant multiples yellow pins in big Styrofoam balls to create a 1:1 human scale installation. At the time, my budget to create this new work was somehow limited. I choose to experiment the idea by using smaller balls and reducing the number of elements.

### SCULPTURE STUDIES 1/2

proteiform\_2010\_6 x 3.5x3.5 inches\_yellow pins and styrofoam balls.