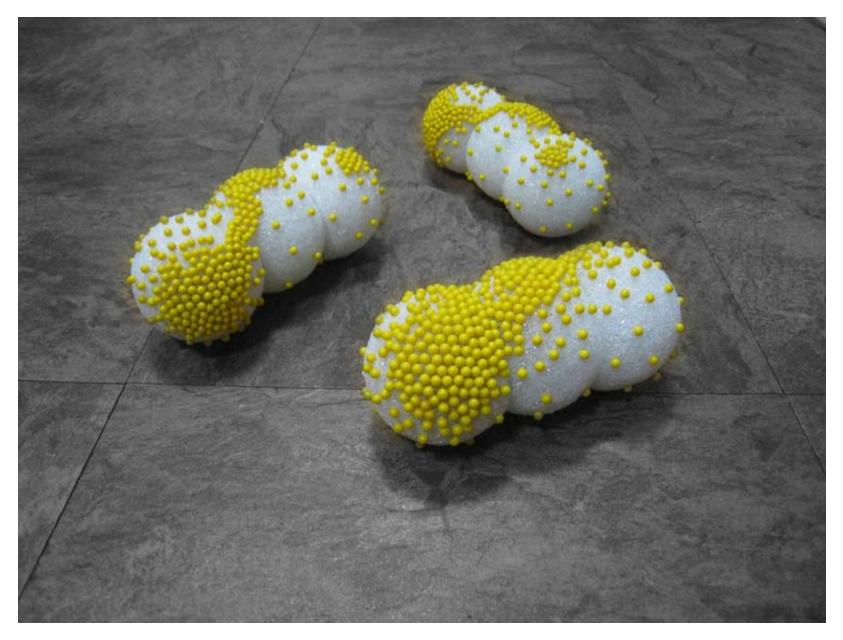

#### DESCRIPTION

*Proteiform* is an uncompleted work started in May 2010. My first intention was to implant multiples yellow pins in big Styrofoam balls to create a 1:1 human scale installation. At the time, my budget to create this new work was somehow limited. I choose to experiment the idea by using smaller balls and reducing the number of elements.

### SCULPTURE STUDIES 1/2

proteiform\_2010\_6 x 3.5x3.5 inches\_yellow pins and styrofoam balls.