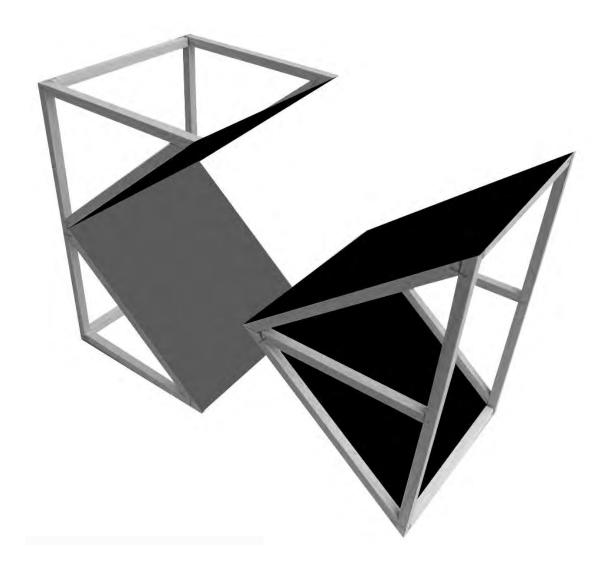

## Passage, 2008

Model for a architectural installation

Construction: Simple reductive construction Walls: Black heavy rubber sheets suspended from simple linked frames Dimensions: Circa 280cm height x 450cm wide x 800cm + length variable depending on space Please note: This model is for visualisation only.

*PASSAGE* should be installed freestanding. The space between the two side elevations should be only just wide enough for one person to walk through. The combination of the 'wideness' on one side and the 'narrowness' on the other side should interfere with the balance of the person who passes through the installation.

*PASSAGE, 2008* is a architectural installation to make the viewer perform a 'passing through' and experience a physical intervention while doing so.